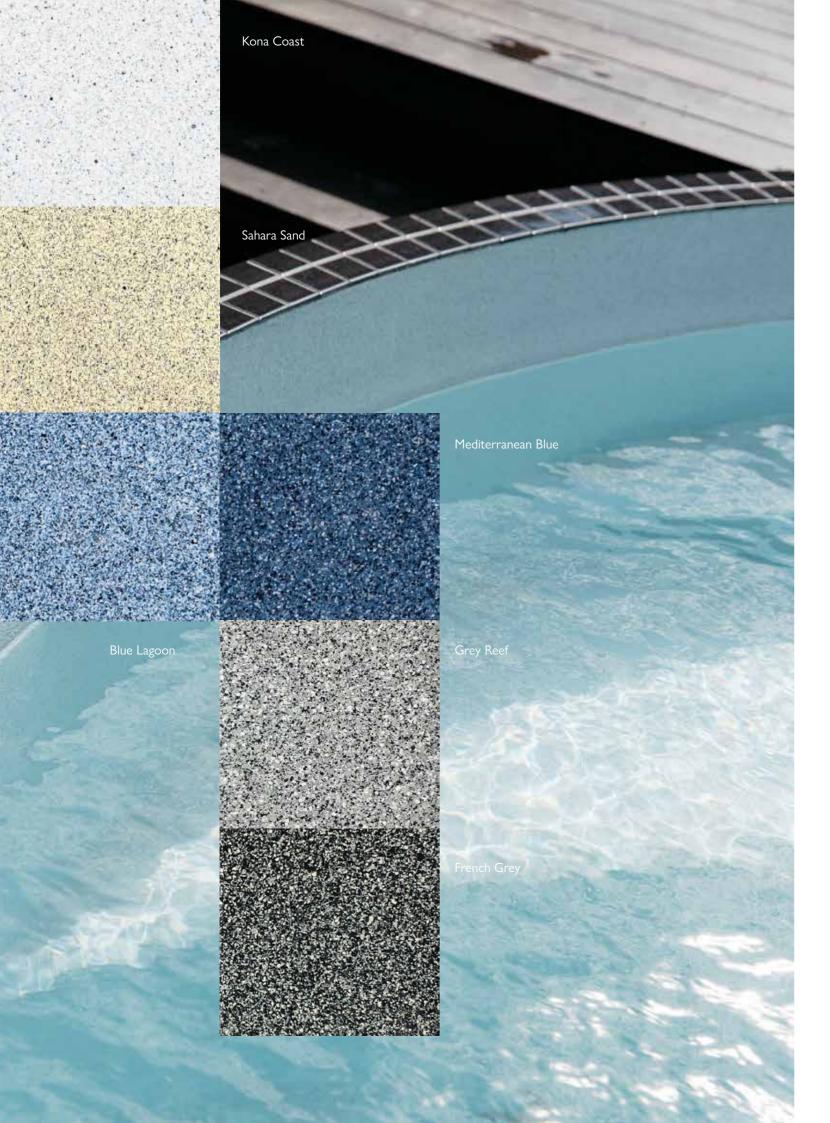

Every Plungie comes with an internal highperformance thermo polymer coating—which is the fancy way of describing ecoFinish.

ecoFinish is a powder coating that's sprayed and heated onto the internal shell of the pool, forming a completely flexible waterproof membrane that's both luxurious to the touch, and highly durable.