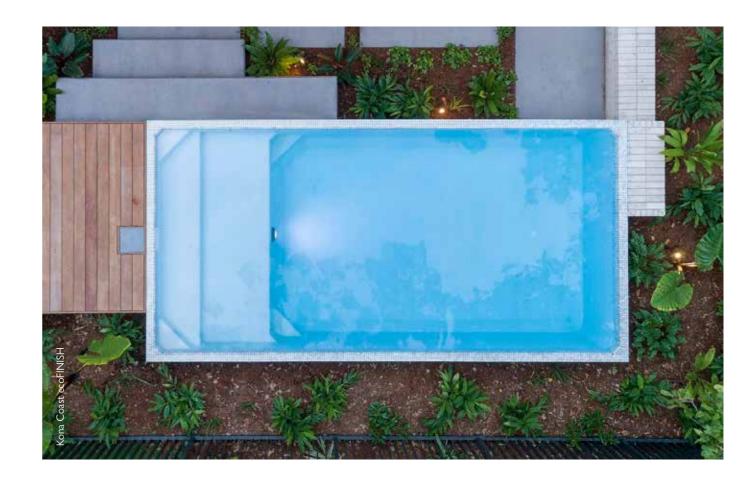

Every Plungie comes with an internal highperformance thermo polymer coating—which is the fancy way of describing ecoFinish.

ecoFinish is a powder coating that's sprayed and heated onto the internal shell of the pool, forming a completely flexible waterproof membrane that's both luxurious to the touch, and highly durable.