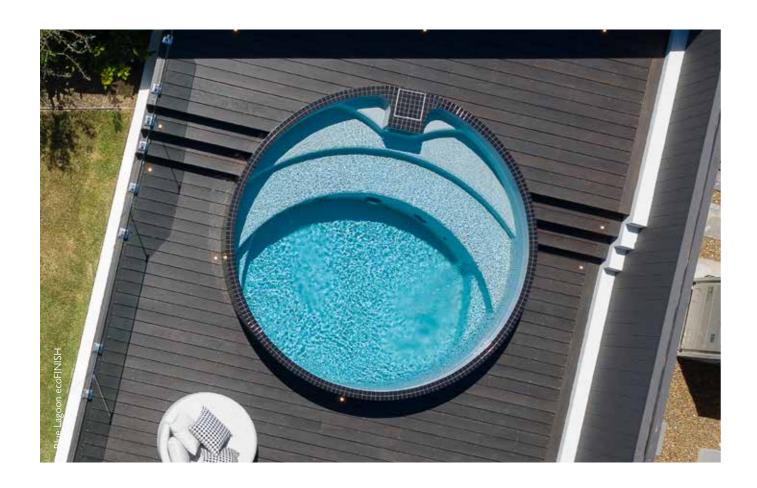

#### Arena

Our Arena is the most sophisticated, architecturally-designed, round concrete plunge pool in the world.

At 3.5m and featuring ample, arena-style bench space, this plunge pool is perfect for bringing people together.

| Price      | \$11,990        | + Delivery      |
|------------|-----------------|-----------------|
| Dry Weight | 7,000kg         |                 |
| Volume     | 9150L           |                 |
| Height     | External 1690mm | Internal 1590mm |
| Diameter   | External 3500mm | Internal 3200mm |