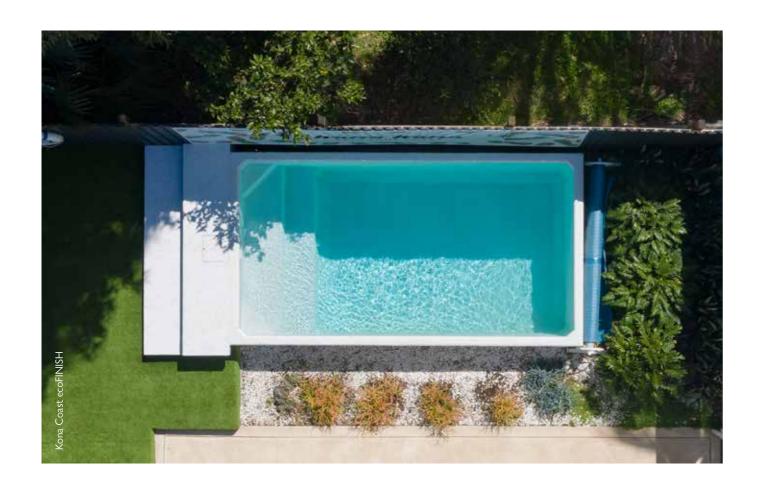

Every Plungie comes with an internal highperformance thermo polymer coating—which is the fancy way of describing ecoFinish.

ecoFinish is a powder coating that's sprayed and heated onto the internal shell of the pool, forming a completely flexible waterproof membrane that's both luxurious to the touch, and highly durable.