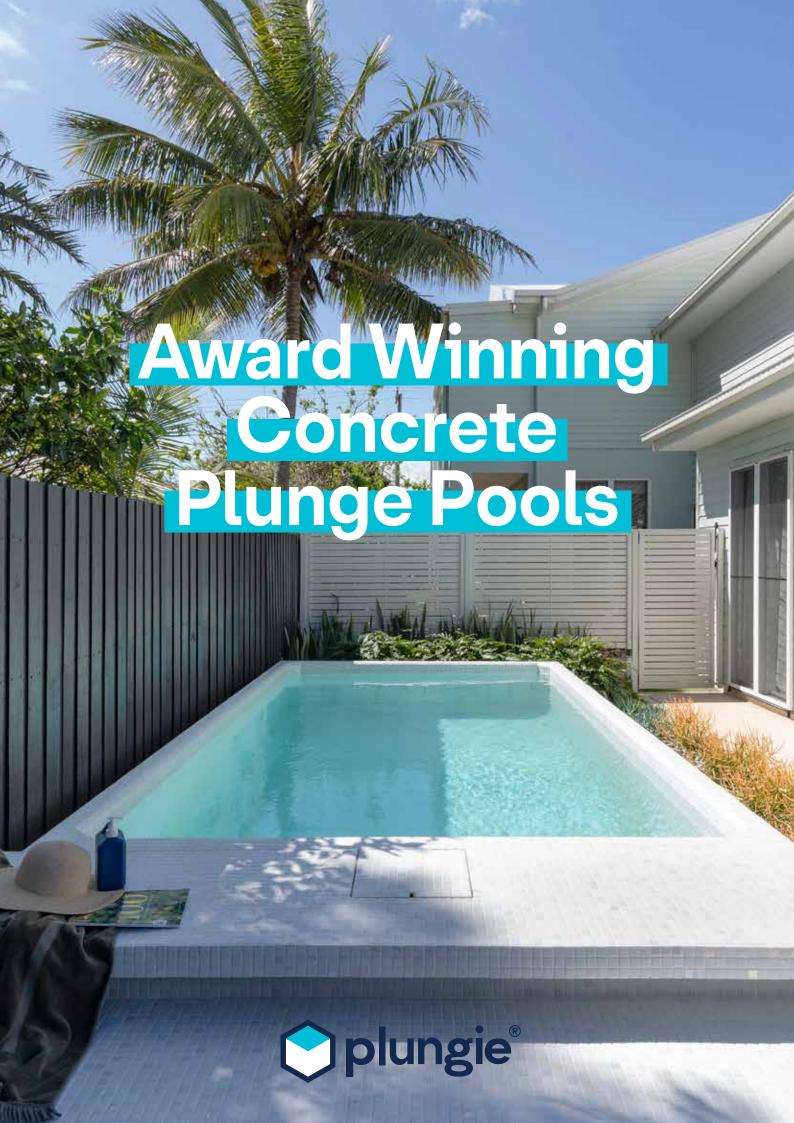

#### The fastest, easiest and highest quality concrete plunge pools

Our award-winning precast plunge pools are the first of their kind, bringing the fastest, easiest, and highest quality concrete pool to the market.

#### Original

Where it all began: our Original.

This pre-cast concrete plunge pool is our most popular design, finding its way into the backyard of many Australians.

Tried and tested using key design principles, this  $4.6m \times 2.5m$  pool delivers instant lifestyle value to a home.