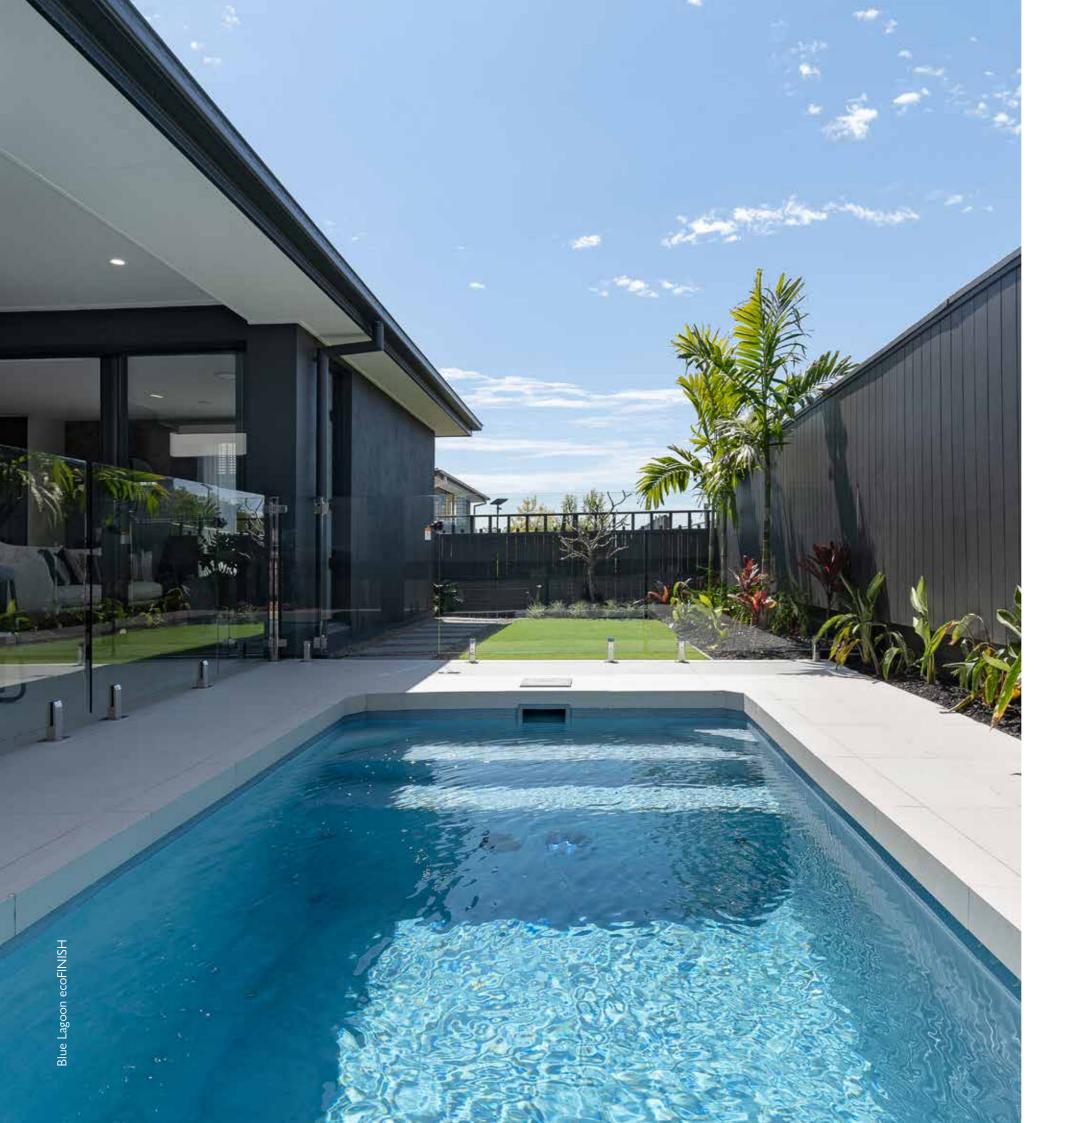

#### Original

Where it all began: our Original.

This pre-cast concrete plunge pool is our most popular design, finding its way into the backyard of many Australians.

Tried and tested using key design principles, this  $4.6m \times 2.5m$  pool delivers instant lifestyle value to a home.

Every Plungie comes with an internal highperformance thermo polymer coating—which is the fancy way of describing ecoFinish.

ecoFinish is a powder coating that's sprayed and heated onto the internal shell of the pool, forming a completely flexible waterproof membrane that's both luxurious to the touch, and highly durable.