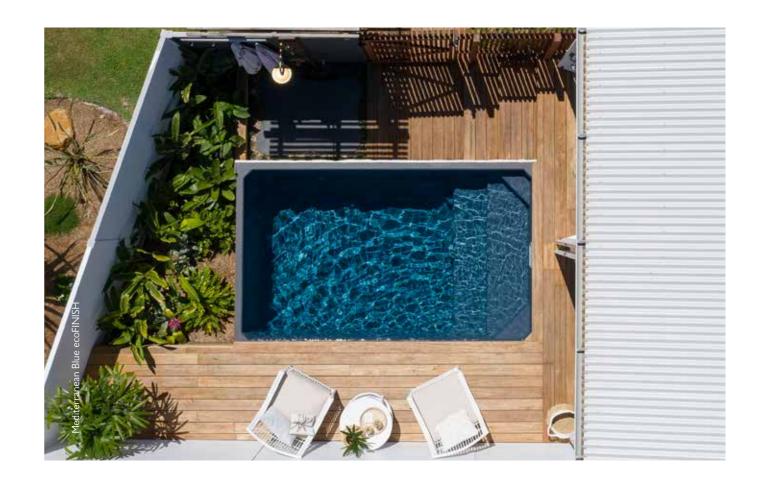

#### Studio

Baby brother to the Original, our Studio has been designed specifically for smaller spaces and is the perfect solution for inner-city living.

At  $3.6 \text{m} \times 2.2 \text{m}$ , the Studio delivers practicality by way of design with two metres worth of bench space.

| 6,800kg         |                                          |
|-----------------|------------------------------------------|
| 8,000L          |                                          |
| External 1690mm | Internal 1590mm                          |
| External 2200mm | Internal 2020mm                          |
| External 3600mm | Internal 3420mm                          |
|                 | External 2200mm  External 1690mm  8,000L |